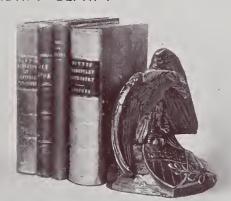

#### BRONZE

Price \$9.00 Pair

"LION" BOOK ENDS

BY RUHL

NO. 338

HEIGHT 7" WIDTH 7" DEPTH 4"

"EAGLE" BOOK ENDS

BY RUHL

NO. 337

HEIGHT 7" WIDTH 5" DEPTH 5"

Price \$8.00 Pair Price in Polychrome \$12.00 Pair

"CROUCHING TIGER" BOOK ENDS

BY MORANI

NO. 325

HEIGHT 5" WIDTH 8" DEPTH 5"

Price \$8.00 Pair